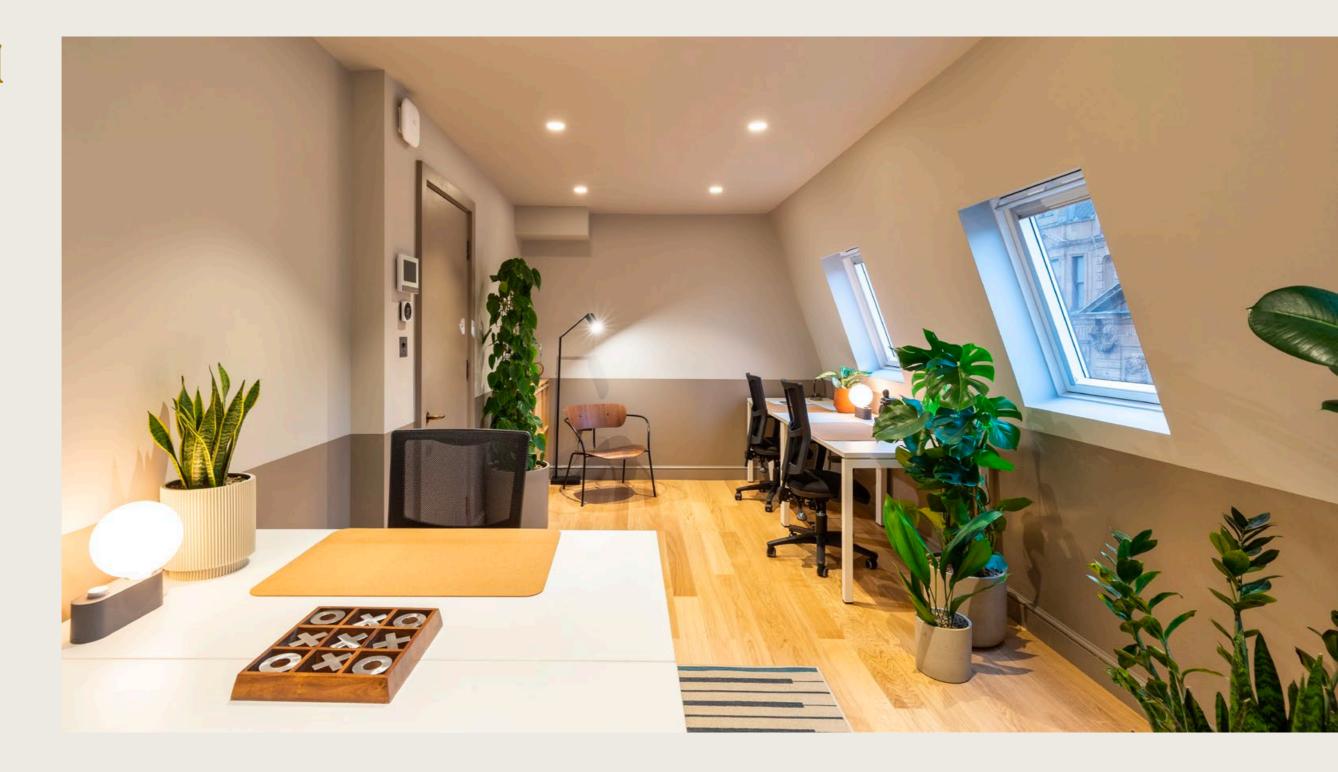

# A warm welcome

12 Hans Road has been completely refurbished to provide premium office accommodation to a discerning clientele. Each office comes with air conditioning, a choice of furniture, planting, video entry and highspeed fibreoptic internet as standard. Period features such as wood panelling, original fireplaces and cornices have been delicately restored. All layouts shown are indicative. Any layout can be revised as required.