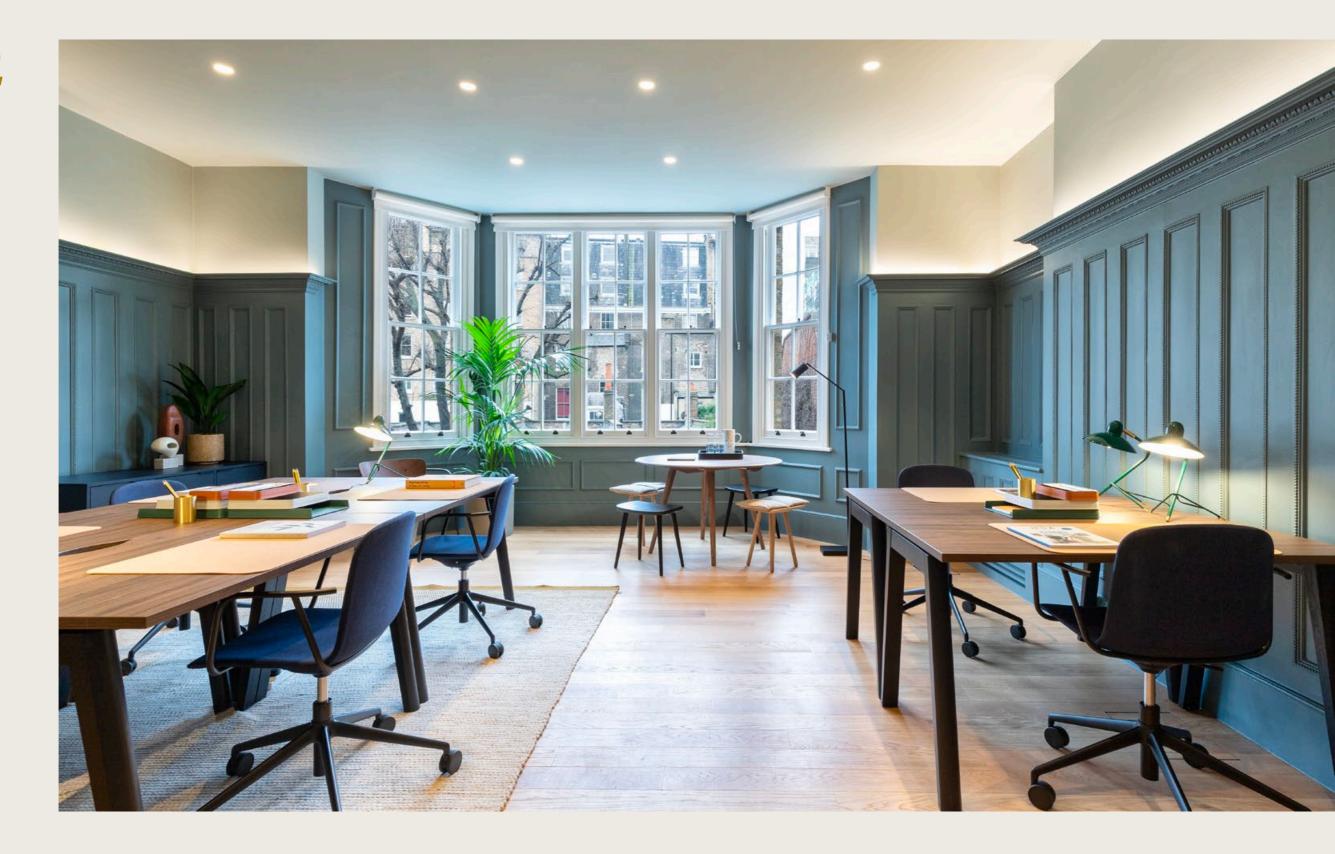

# A warm welcome

12 Hans Road has been completely refurbished to provide premium office accommodation to a discerning clientele. Each office comes with air conditioning, a choice of furniture, planting, video entry and highspeed fibreoptic internet as standard. Period features such as wood panelling, original fireplaces and cornices have been delicately restored. All layouts shown are indicative. Any layout can be revised as required.

#### **Amenities**

24/7 Access

Air Conditioning

Backup Internet Connection

Balcony

Business Lounge

CAT 567 Cabling

CCTV