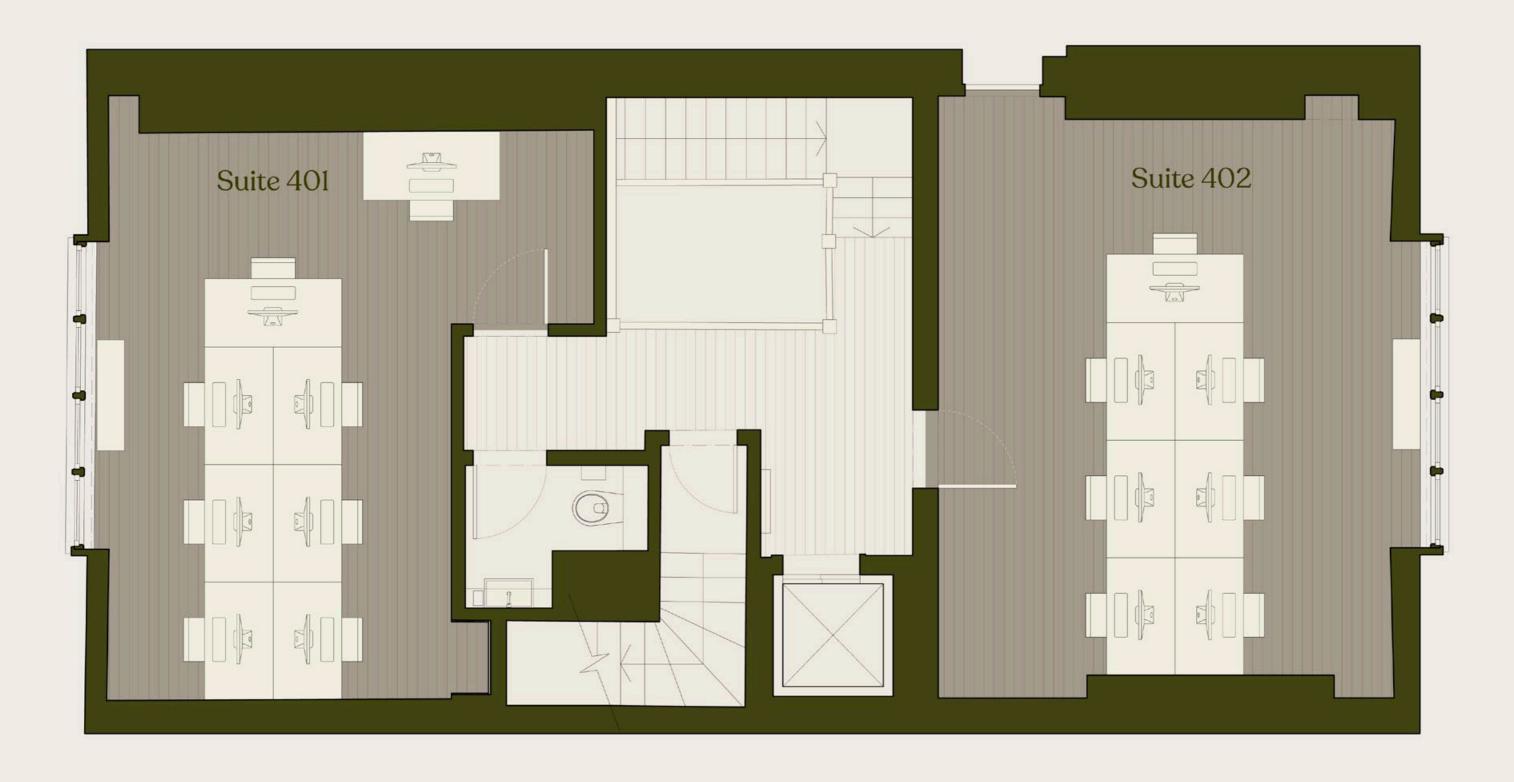

#### Suites 401 - 402

Fourth Floor

Number of Desks 1 - 5

Space Size 168 ft<sup>2</sup>

Number of Desks 1 - 6

Space Size 223 ft<sup>2</sup>