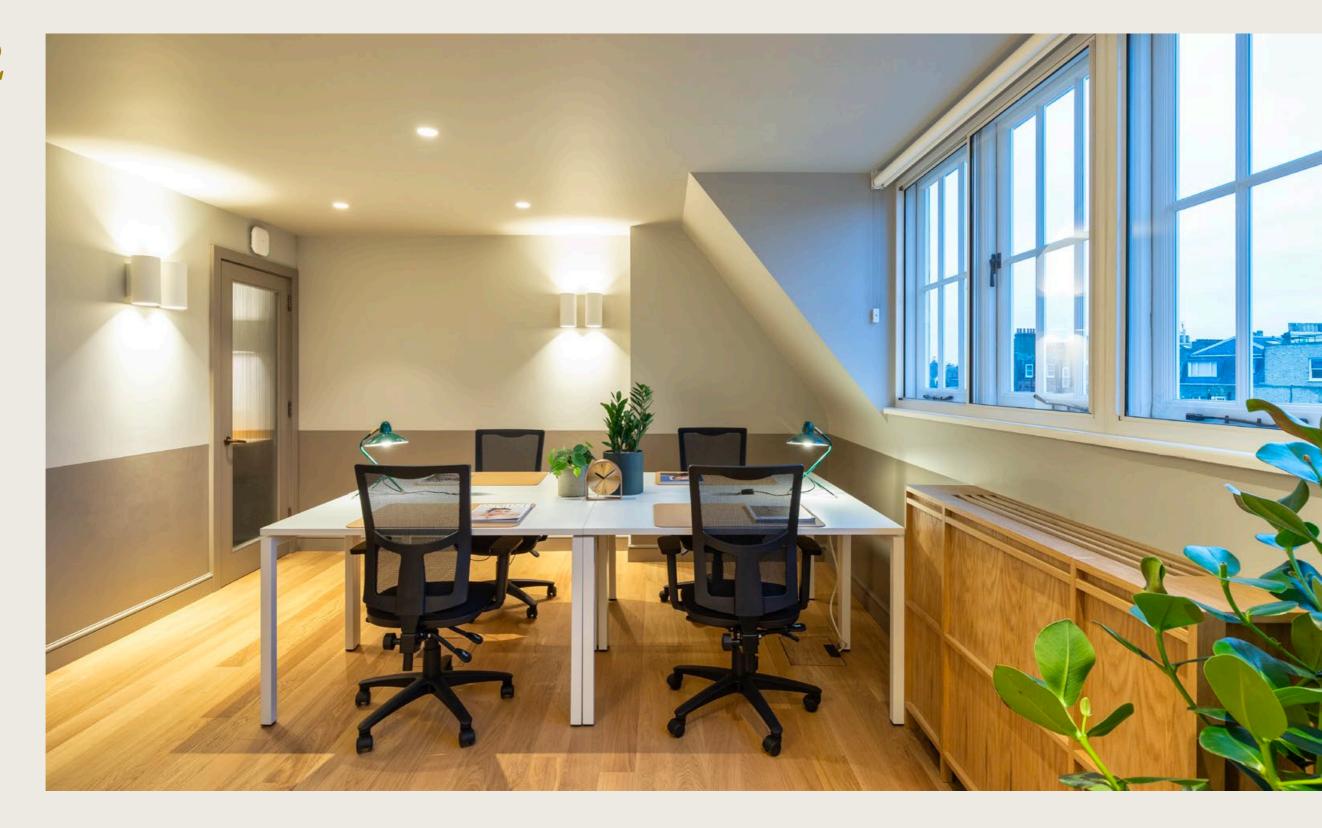

# A warm welcome

12 Hans Road has been completely refurbished to provide premium office accommodation to a discerning clientele. Each office comes with air conditioning, a choice of furniture, planting, video entry and highspeed fibreoptic internet as standard. Period features such as wood panelling, original fireplaces and cornices have been delicately restored. All layouts shown are indicative. Any layout can be revised as required.

#### **Amenities**

24/7 Access

Air Conditioning

Backup Internet Connection

Balcony

Business Lounge

CAT 567 Cabling

CCTV

Changing Rooms

Cleaning

Cycle Parking

Dog Friendly

Filtered Water

Fully Furnished

Kitchen

Lift

Secure Server Rooms

Phone Booths

Meeting Rooms

Showers

Unisex Toilets

Coffee

VOIP

Video Conferencing

Wi-Fi

Meeting Rooms

Private Booths

Number of Desks 1 - 6

Space Size 268 ft<sup>2</sup>

Number of Desks 1 - 10

Space Size 381 ft<sup>2</sup>