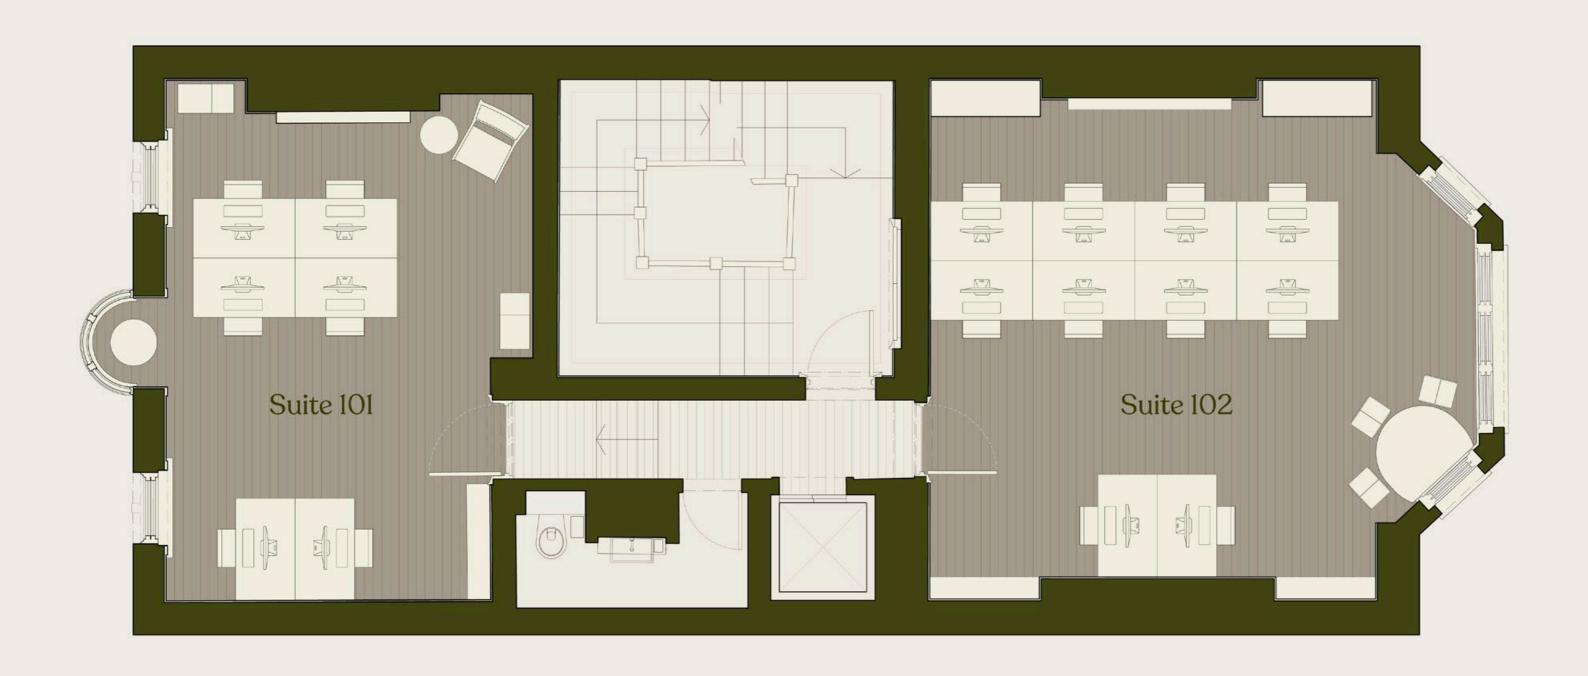

#### Suites 101 - 102

Wi-Fi

Meeting Rooms

Private Booths

Number of Desks 1 - 6

Space Size 268 ft<sup>2</sup>

Number of Desks 1 - 10

Space Size 381 ft<sup>2</sup>

#### First Floor

Number of Desks 1-7

Space Size 258 ft<sup>2</sup>

Number of Desks 1 - 10

Space Size 355 ft<sup>2</sup>