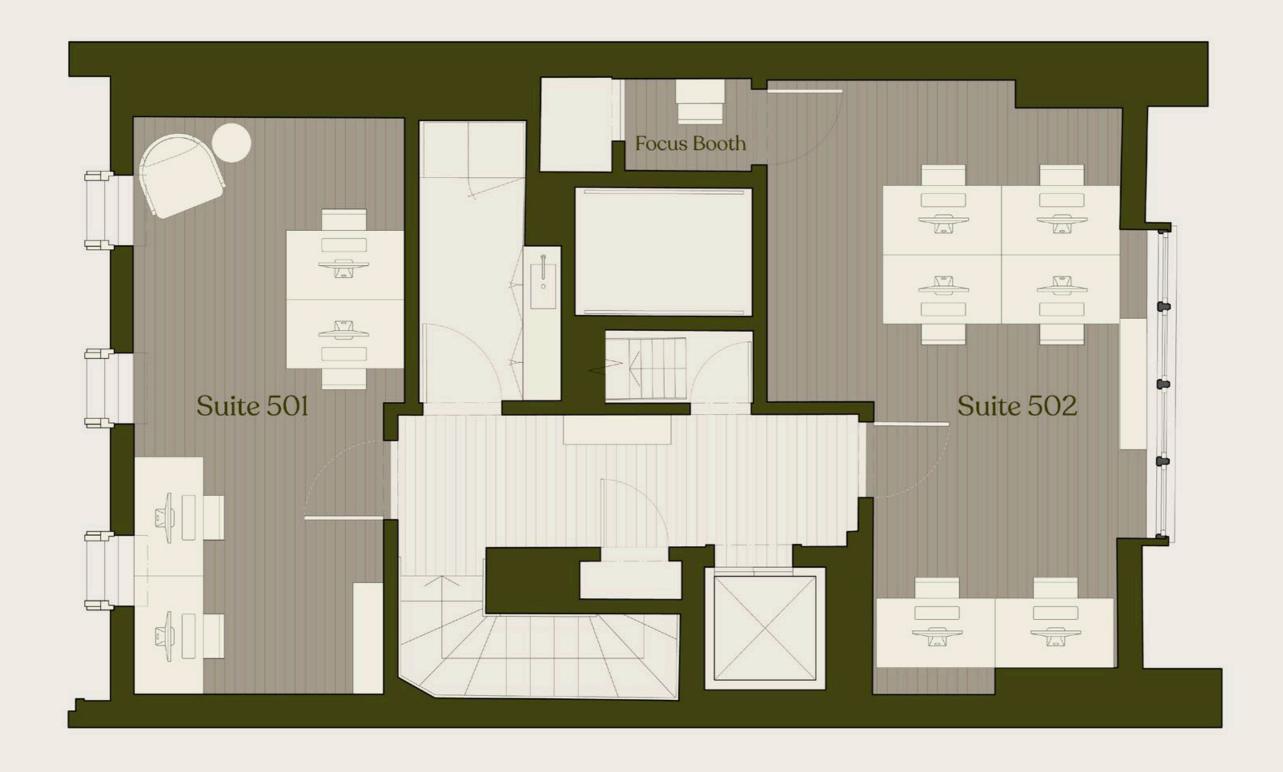

268 ft<sup>2</sup>





Number of Desks 1 - 10

Space Size 381 ft<sup>2</sup>





#### Suites 101 - 102

#### First Floor





Number of Desks 1-7

Space Size 258 ft<sup>2</sup>





Number of Desks 1 - 10

Space Size 355 ft<sup>2</sup>





#### Suites 201 - 202

Second Floor





Number of Desks 1-2

Space Size 114 ft<sup>2</sup>





Number of Desks 1-2

Space Size 76 ft<sup>2</sup>





Number of Desks 1 - 9

Space Size 353 ft<sup>2</sup>





## Suites 300 - 302

Third Floor





Number of Desks 1-8

Space Size 256 ft<sup>2</sup>





Number of Desks 1-7

Space Size 306 ft<sup>2</sup>





#### Suites 401 - 402

Fourth Floor





Number of Desks 1 - 5

Space Size 168 ft<sup>2</sup>





Number of Desks 1 - 6

Space Size 223 ft<sup>2</sup>





### Suites 501 - 502

#### Fifth Floor







- 1 Hyde Park
- 2 Green Park
- **3** The Serpentine
- 4 Kensington Gardens
- **5** Buckingham Palace Garden

#### Fitness & Leisure

- 1 Boxcentric
- 2 Matt Roberts
- 3 Eqvvs Training
- 4 The Peak Fitness Club & Spa
- 5 Aquilla Health & Fitness Club

#### Restaurants

- 1 Cicchetti
- 2 Pétrus
- 3 Holy Carrot
- 4 Hawksmoor
- 5 Harry's Dolce Vita

#### Museums

- 1 V&A
- 2 Apsley House
- 3 Science Museum
- 4 Serpentine Gallery
- **5** Natural History Museum

#### Hotels

- 1 Bulgari Hotel
- 2 Berkeley Hotel
- 3 The Cadogan Hotel
- 4 Mandarin Oriental Hotels
- **5** The Carlton Tower Jumeirah

#### Retail

- 1 Harrods
- 2 McLaren
- **3** Tom Ford
- 4 Louis Vuitton
- **5** Harvey Nichols



Harrods



4





0





12Hans Road

3















2

5



The Serpentine

# Contact

Luke Tru