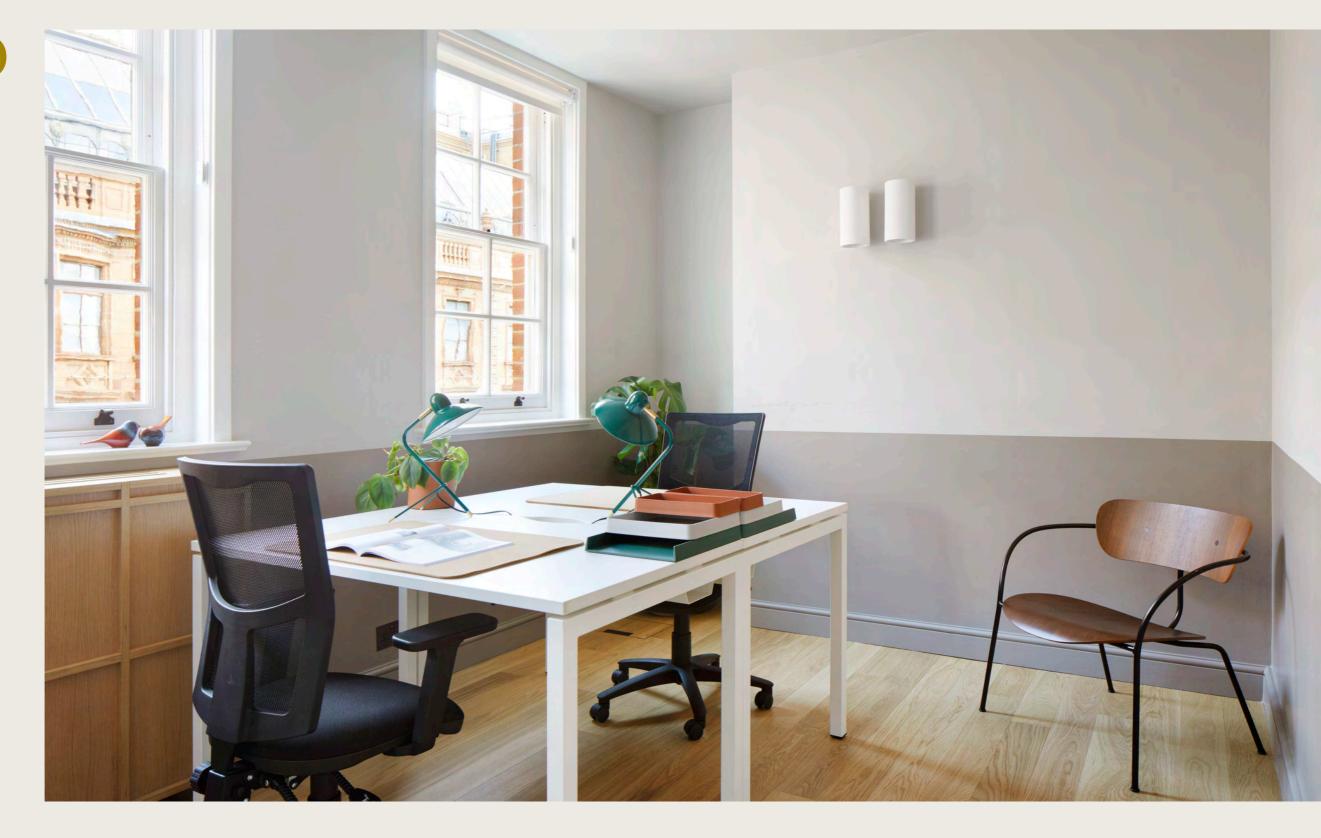

# A warm welcome

12 Hans Road has been completely refurbished to provide premium office accommodation to a discerning clientele. Each office comes with air conditioning, a choice of furniture, planting, video entry and highspeed fibreoptic internet as standard. Period features such as wood panelling, original fireplaces and cornices have been delicately restored. All layouts shown are indicative. Any layout can be revised as required.

#### **Amenities**

24/7 Access

Air Conditioning

Backup Internet Connection

Balcony

Business Lounge

CAT 567 Cabling

CCTV

Changing Rooms

Cleaning

Cycle Parking

Dog Friendly

Filtered Water

Fully Furnished

Kitchen

Lift

Secure Server Rooms

Phone Booths

Meeting Rooms

Showers

Unisex Toilets

Coffee

VOIP

Video Conferencing

Wi-Fi

Meeting Rooms

Private Booths

Number of Desks 1 - 6

Space Size 268 ft<sup>2</sup>

Number of Desks 1 - 10

Space Size 381 ft<sup>2</sup>