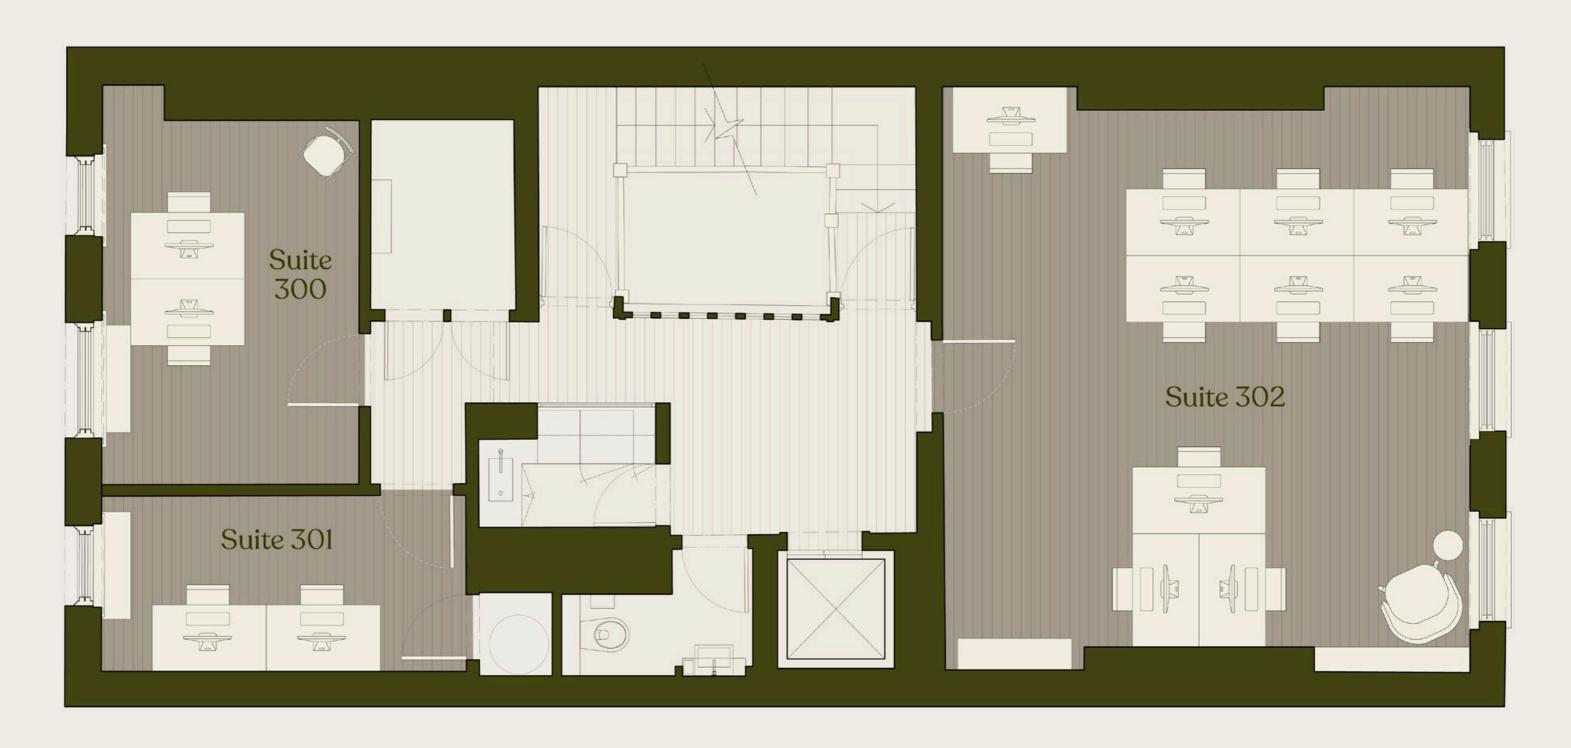

## Suites 300 - 302

Third Floor

Number of Desks 1-8

Space Size 256 ft<sup>2</sup>

Number of Desks 1-7

Space Size 306 ft<sup>2</sup>