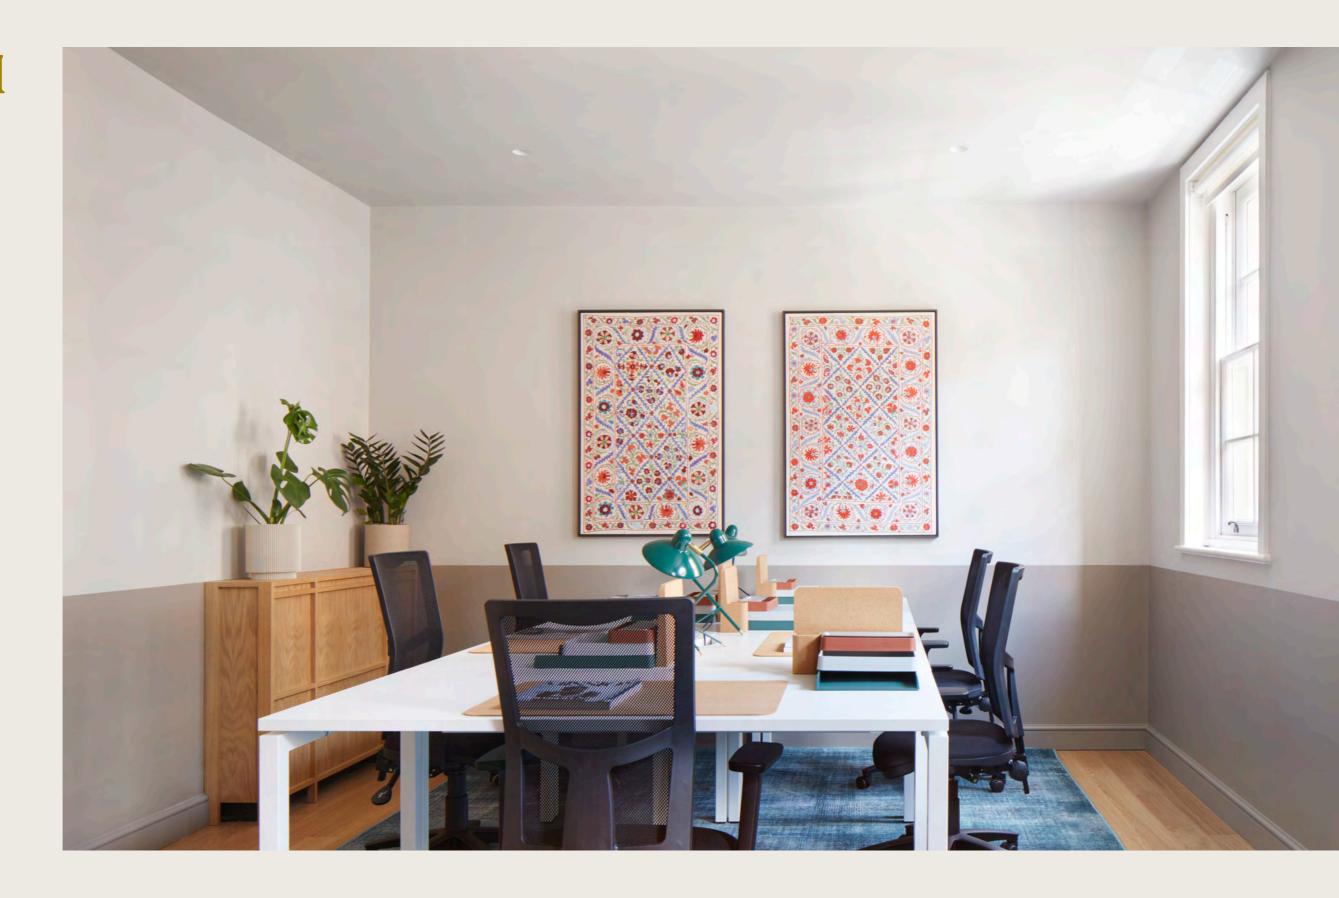

# A warm welcome

12 Hans Road has been completely refurbished to provide premium office accommodation to a discerning clientele. Each office comes with air conditioning, a choice of furniture, planting, video entry and highspeed fibreoptic internet as standard. Period features such as wood panelling, original fireplaces and cornices have been delicately restored. All layouts shown are indicative. Any layout can be revised as required.

#### **Amenities**

24/7 Access

Air Conditioning

Backup Internet Connection

Balcony

Business Lounge

CAT 567 Cabling

CCTV

Changing Rooms

Cleaning

Cycle Parking

Dog Friendly

Filtered Water

Fully Furnished

Kitchen

Lift

Secure Server Rooms

Phone Booths

Meeting Rooms

Showers

Unisex Toilets

Coffee

VOIP

Video Conferencing

Wi-Fi

Meeting Rooms

Private Booths

Number of Desks 1 - 6

Space Size 268 ft<sup>2</sup>

Number of Desks 1 - 10

Space Size 381 ft<sup>2</sup>