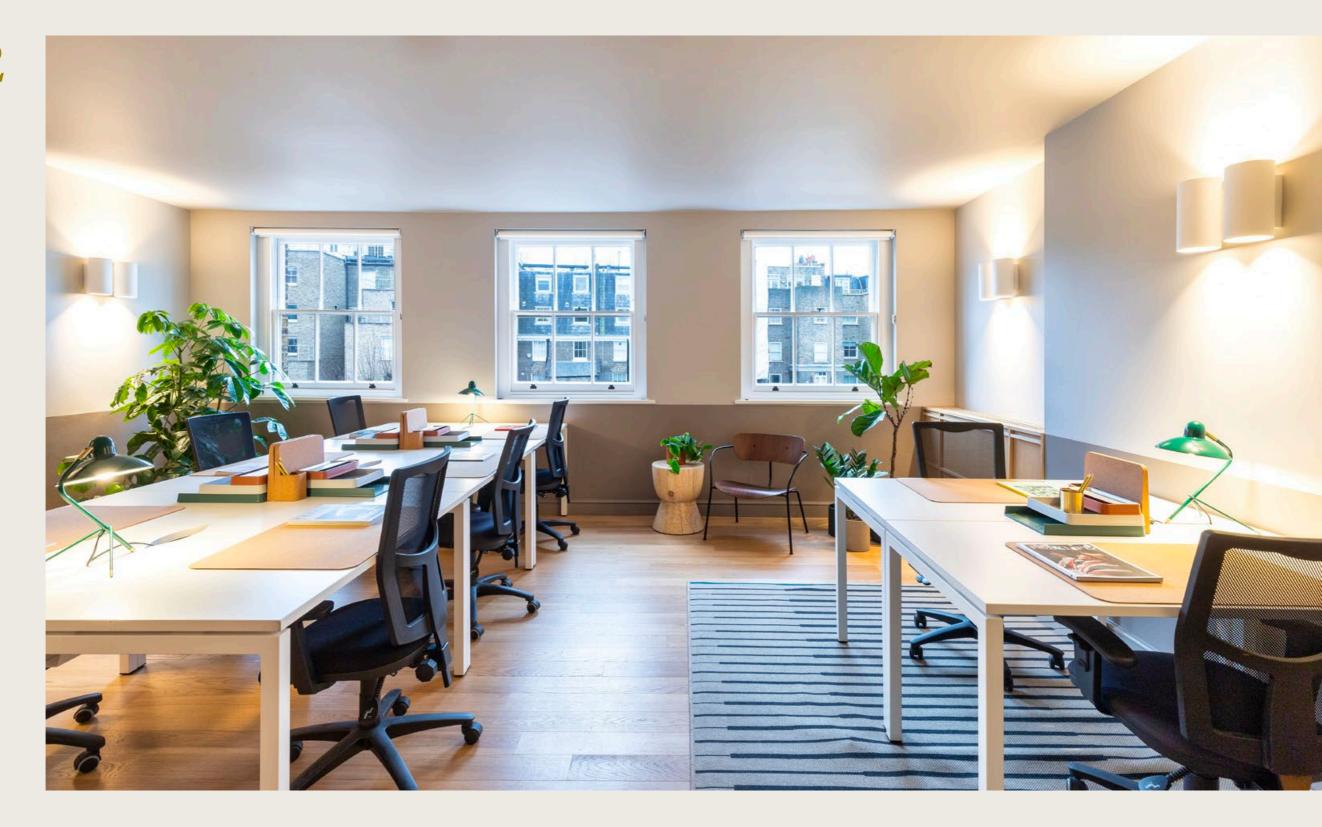

# A warm welcome

12 Hans Road has been completely refurbished to provide premium office accommodation to a discerning clientele. Each office comes with air conditioning, a choice of furniture, planting, video entry and highspeed fibreoptic internet as standard. Period features such as wood panelling, original fireplaces and cornices have been delicately restored. All layouts shown are indicative. Any layout can be revised as required.

Wi-Fi

Meeting Rooms

Private Booths

Number of Desks 1 - 6

Space Size 268 ft<sup>2</sup>

Number of Desks 1 - 10

Space Size 381 ft<sup>2</sup>