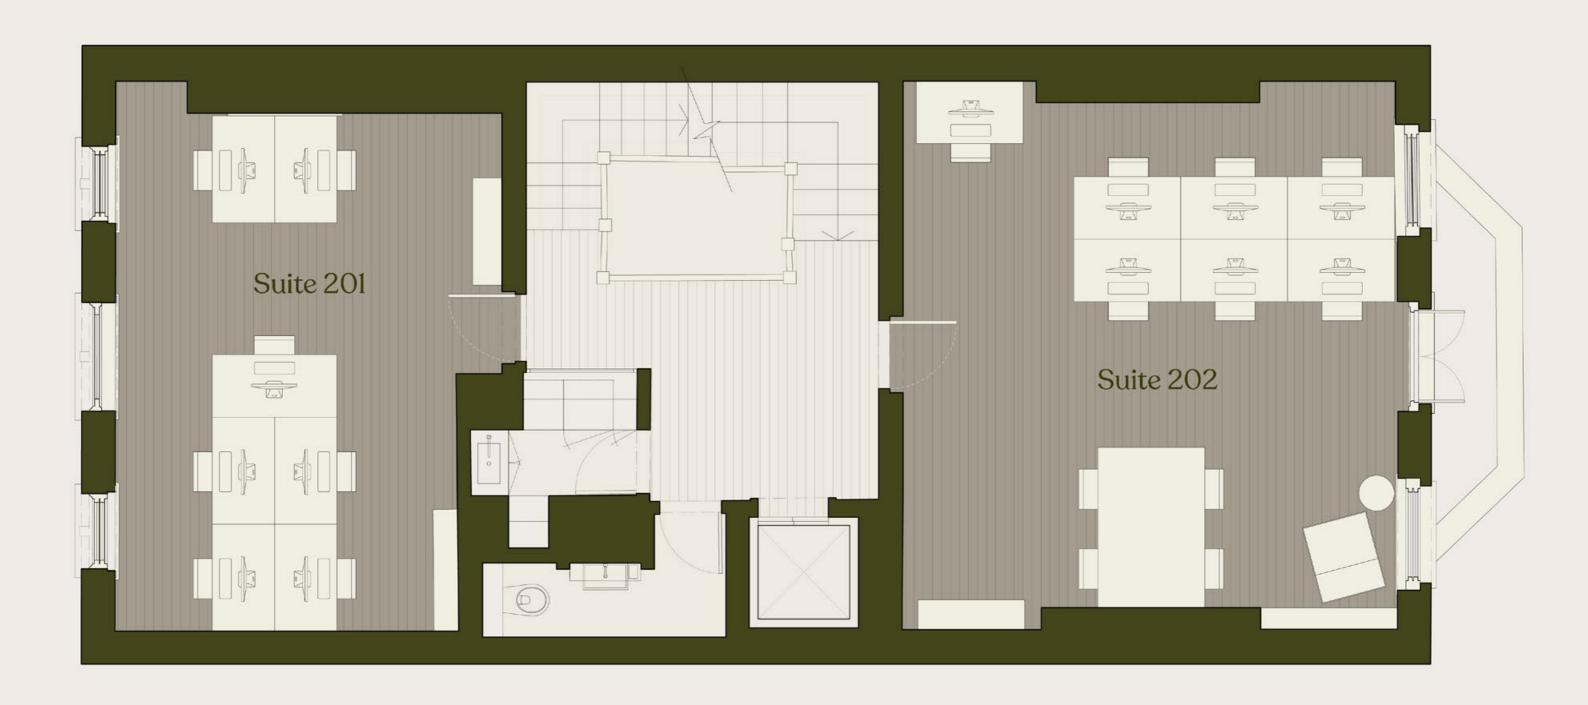

#### Suites 201 - 202

Second Floor

Number of Desks 1-2

Space Size 114 ft<sup>2</sup>

Number of Desks 1-2

Space Size 76 ft<sup>2</sup>

Number of Desks 1 - 9

Space Size 353 ft<sup>2</sup>

#### First Floor

Number of Desks 1-7

Space Size 258 ft<sup>2</sup>

Number of Desks 1 - 10

Space Size 355 ft<sup>2</sup>